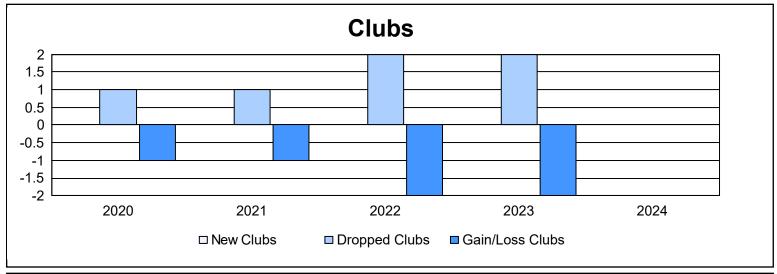

District 14 P

As of June 2024 Cumulative

| Year      | New<br>Clubs | Dropped<br>Clubs | Gain/<br>Loss<br>Clubs | New<br>Members | Charter<br>Members | Reinstate<br>Members | Transfer<br>Members | Total<br>Member<br>Added | Total<br>Members<br>Dropped | Gain/<br>Loss<br>Members |
|-----------|--------------|------------------|------------------------|----------------|--------------------|----------------------|---------------------|--------------------------|-----------------------------|--------------------------|
| 2019-2020 | 0            | 1                | -1                     | 50             | 0                  | 4                    | 6                   | 60                       | 140                         | -80                      |
| 2020-2021 | 0            | 1                | -1                     | 51             | 0                  | 1                    | 2                   | 54                       | 101                         | -47                      |
| 2021-2022 | 0            | 2                | -2                     | 74             | 0                  | 3                    | 1                   | 78                       | 123                         | -45                      |
| 2022-2023 | 0            | 2                | -2                     | 63             | 0                  | 3                    | 6                   | 72                       | 92                          | -20                      |
| 2023-2024 | 0            | 0                | 0                      | 58             | 1                  | 7                    | 3                   | 69                       | 105                         | -36                      |
| Average   | 0            | 1                | -1                     | 59             | 0                  | 4                    | 4                   | 67                       | 112                         | -46                      |